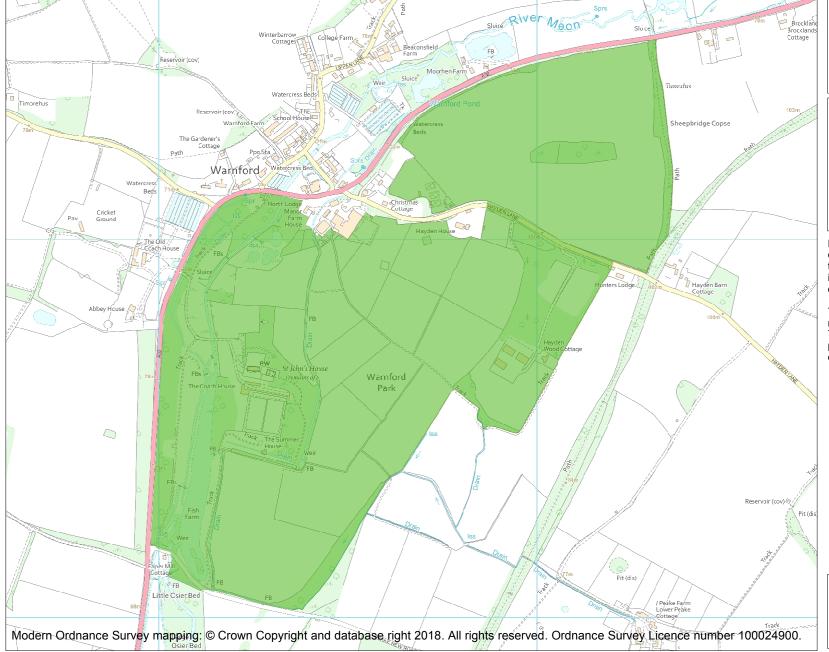

This is an A4 sized map and should be printed full size at A4 with no page scaling set.

Name: WARNFORD PARK

Heritage Category:

Park and Garden

List Entry No :

1001334

Grade:

County: Hampshire

District: Winchester

Parish: Warnford, West Meon, Exton

Each official record of a registered garden or other land contains a map. The map here has been translated from the official map and that process may have introduced inaccuracies. Copies of maps that form part of the official record can be obtained from Historic England.

This map was delivered electronically and when printed may not be to scale and may be subject to distortions. The map and grid references are for identification purposes only and must be read in conjunction with other information in the record.

List Entry NGR: SU6227722752

**Map Scale:** 1:10000

Print Date: 22 July 2024

HistoricEngland.org.uk